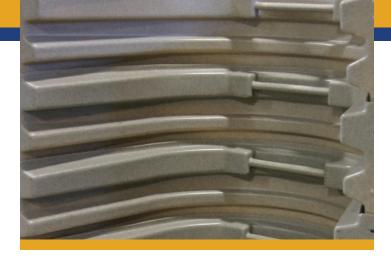

## Modular egress window wells

Modularwells Egress Window Wells fit 32" to 48" wide slider or casement windows. Modularwells also offer egress options for added safety.

Pre-drilled mounting flanges on the Modularwells attach directly to the foundation. Each well is made of polyethylene material with UV inhibitors and is resistant to weather conditions like freezing and thawing.