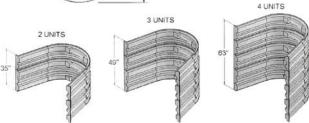

## **Modularwells Advantages**

- The modular design allows you to increase overall well height by 14" per additional modules
- · Provide escape with built-in steps/ladder
- Meet building codes for below-grade living space egress
- Enhance your home value
- Won't rust or dent like metal
- · Offers a window well cover for added safety
- Available in speckled earth tone