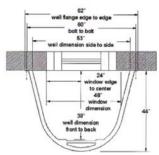

Modularwells Egress Window Wells WW-44905 Each or 20/Pallet 62" W x 44" Projection x 21" H \*Installation hardware kit WW-44180 must be used to validate warranty

Maximum stack 5 segments